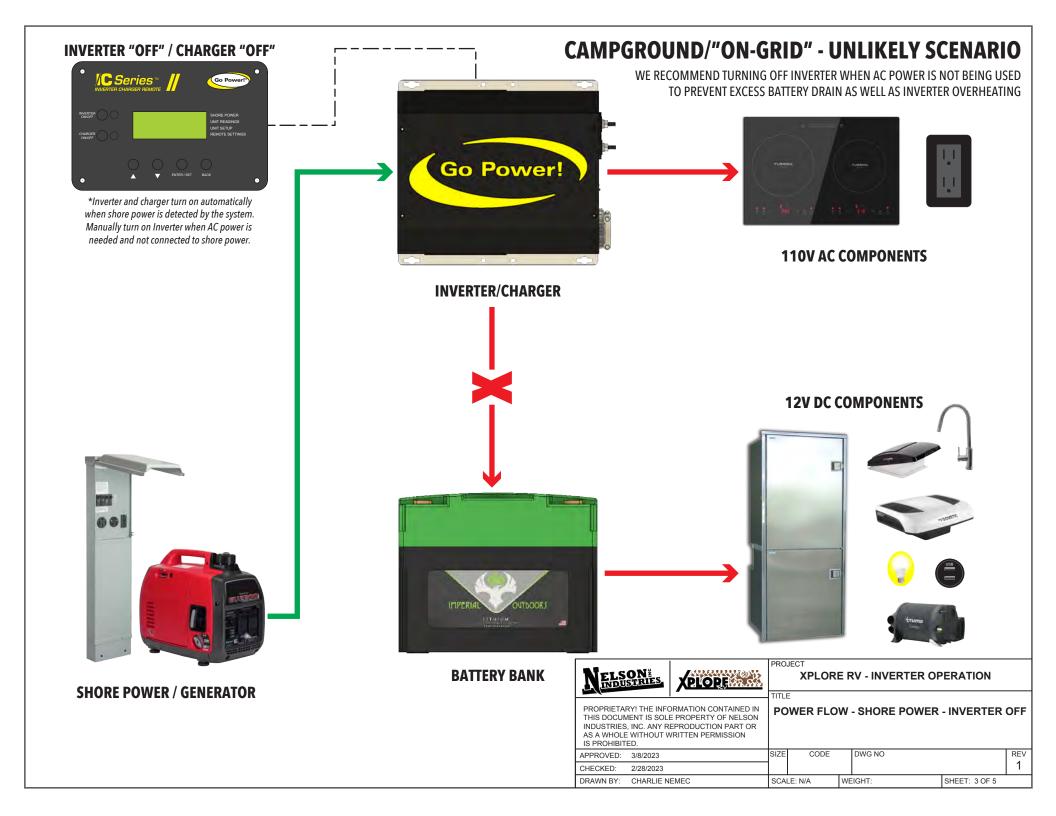

| /2023       | SIZE                                      | CODE       |    | DWG NO |               | REV |
| CHECKED: 2/2                                                                                                                                                                                  | 8/2023      |                                           |            |    |        |               | 1   |
| DRAWN BY: CH.                                                                                                                                                                                 | ARLIE NEMEC | SCALE: N/A                                |            | WE | EIGHT: | SHEET: 1 OF 5 |     |