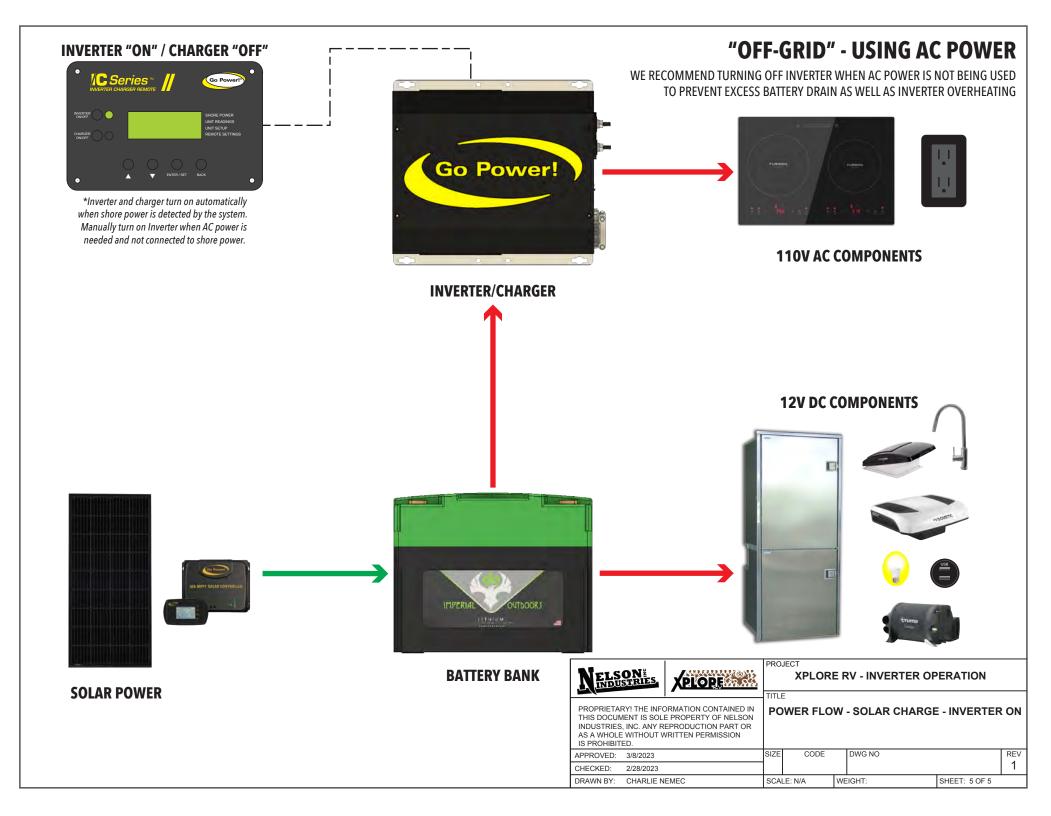

| /2023       | SIZE                                      | CODE       |    | DWG NO |               | REV |
| CHECKED: 2/2                                                                                                                                                                                  | 8/2023      |                                           |            |    |        |               | 1   |
| DRAWN BY: CH.                                                                                                                                                                                 | ARLIE NEMEC | SCALE: N/A                                |            | WE | EIGHT: | SHEET: 1 OF 5 |     |