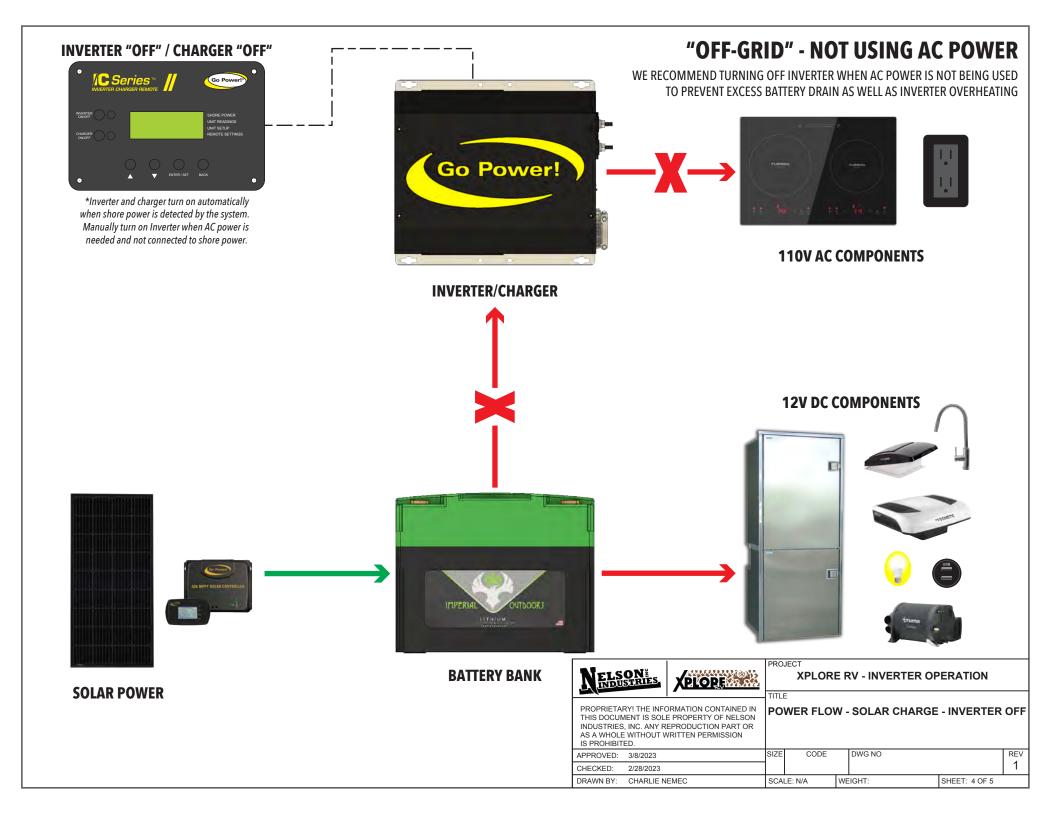

| /2023       | SIZE                                      | CODE       |    | DWG NO |               | REV |
| CHECKED: 2/2                                                                                                                                                                                  | 8/2023      |                                           |            |    |        |               | 1   |
| DRAWN BY: CH.                                                                                                                                                                                 | ARLIE NEMEC | SCALE: N/A                                |            | WE | EIGHT: | SHEET: 1 OF 5 |     |